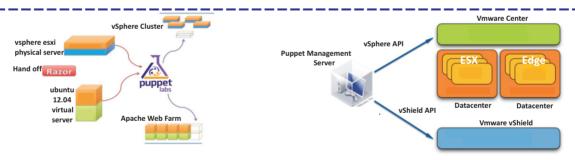

#### Razor Hand off

Services

Puppet Labs provides enterprise

Puppet support, training, and

professional services for those

want to maximize the efficiency

and scalability of their Puppet

### **Puppet Works**

- Fact collection
- Catalog compilation
- Enforcement
- Report

**Puppet VMware** 

Report sharing

Please Visit:-http://gte-india.com/puppetlabs.html I