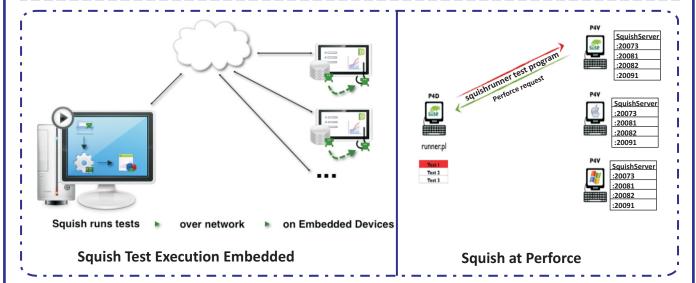

was founded in 2003 by Reginald Stadlbauer and Harri Porten with one purpose in mind: To create a best-of-breed cross-platform GUI test automation tool which specifically supported the automation of tests based on the popular cross-platform GUI framework Qt.

## **Squish Product Line:**

- Squish GUI Testing:
  - Squish for Qt
  - Squish for Java
  - Squish for Windows
  - Squish for Mac
  - Squish for iOS
  - Squish for Web
- Squish Central Test Automation Management
- Squish Coco Code Coverage

## Features and Benefits of Squish:

- Intelligent Recording and Playback
- Comprehensive Test Validation
- Powerful and Intuitive IDE
- Multiple Non-Proprietary Scripting Languages
- Distributed Batch Testing
- Extensive Integration Options
- Powerful GUI Object Map
- Hybrid Application Testing



## Squish 5.0 delivers several new features includes :

- New editions to automate mobile Android Apps on both devices and emulators and Rich Internet Applications based on Flex.
- Support for testing Qt 5 applications based on Qt widgets, QtQuick/QML 2 and QtWebKit 2.
- Support for testing Java applications utilizing the new JavaFX GUI technology.
- Support for automating more custom Windows control sets such as Delphi, Telerik and WPF Ribbon controls.

Please visit: http://gte-india.com/software-tools-testing/squish

## For more information-

G.T.House,#48,1st"B" Cross,7th Block,Bhavani Layout,BSK 3rd stage, Bangalore-560085.,Tel:+91-80-26695890-94(05 lines) fax:+918026695887, Email:tools@gte-india.com, URL: www.gte-india.com