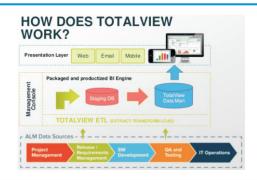

#### **TotalView**

- Improve developer productivity.
- Shortens the process of developing.
- Optimizing complex applications.
- Reduce time in troubleshooting code.
- Developers hardware capabilities.