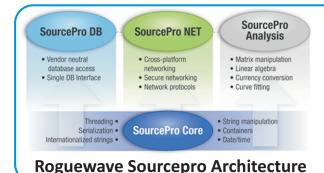

### SourcePro

- Write code once, and deploy on any platform.
- Speeds up initial application development.

Please Visit: https://gte-india.com/high-performance-computing/totalview/

For more information contact-