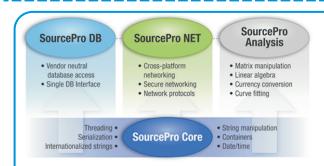

## SourcePro

- Write code once, and deploy on any platform.
- Speeds up initial application development.

Roguewave Sourcepro Architecture

Please Visit : <a href="https://gte-india.com/totalview-by-perforce/">https://gte-india.com/totalview-by-perforce/</a>