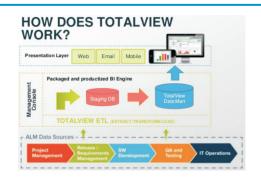

# **TotalView by Perforce**

- Improve developer productivity.
- Shortens the process of developing.
- Optimizing complex applications.
- Reduce time in troubleshooting code.
- Developers hardware capabilities.